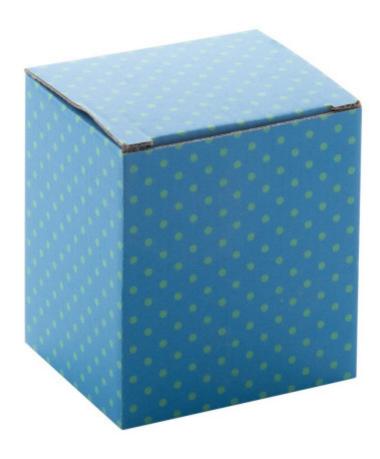

# **CREABOX EF-010 CUSTOM BOX**

### **Basic informations**

Material 1: Cardboard

Material 1 weight: 450 g/m2

Size: 102×78×90 mm

Box type: Lock bottom tuck top box

Color: White

## Specification

Custom made, full colour printed corrugated cardboard box. MOQ: 50 pcs. If the custom box is purchased without the matching product, it will be delivered flat-packed (requiring assembly). Available for the following item(s): AP741563, AP807906.